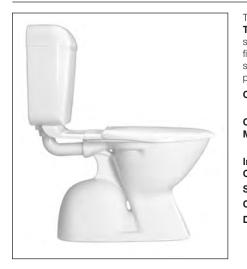

## Plastic 4.5/3 litre Dual Flush Cistern, **Seat and Connector Plate**

The Topaz suite features a compact design toilet suite with connector plate for ease of cleaning. The Topaz Smartflush cistern uses Caroma Smartflush technology to deliver a 4.5/3 litre dual flush toilet suite system. The Topaz Smartflush cistern is an integrated system comprising of cistern, seat and flush fitting connection plate which conceals the flush pipe and water connection. Due to the substantial water saving benefits achieved by the 4 star 4.5/3 litre dual flush system, the matched suites are suitable for multi purpose applications and can be used where authorised for septic installations.

| Cistern:               | A one piece injection moulded tank with a well fitting removable lid housing and<br>centrally positioned chrome push buttons.                                                                                                                                   |
|------------------------|-----------------------------------------------------------------------------------------------------------------------------------------------------------------------------------------------------------------------------------------------------------------|
| Cistern<br>Mechanism:  | The cistern incorporates a quiet inlet valve to reduce noise during the filling cycle. The dual flush outlet valve is operated by two clearly marked push buttons which offer the choice of half flush or full flush as required.                               |
| Inlet and<br>Overflow: | Inlet is in the RH position and is located on the underside of the cistern and is<br>interchangeable. Overflow is internal as standard, external overflow kit available.                                                                                        |
| Seat:                  | The Tasman Seat and connection plate is supplied with the Topaz Cistern.                                                                                                                                                                                        |
| Colours:               | White only.                                                                                                                                                                                                                                                     |
| Dimensions:            | All dimensions are in millimetres and are subject to normal manufacturing variations.<br>Caroma pursues a policy of continuing improvement in design and performance of its<br>products. The right is therefore reserved to vary specifications without notice. |