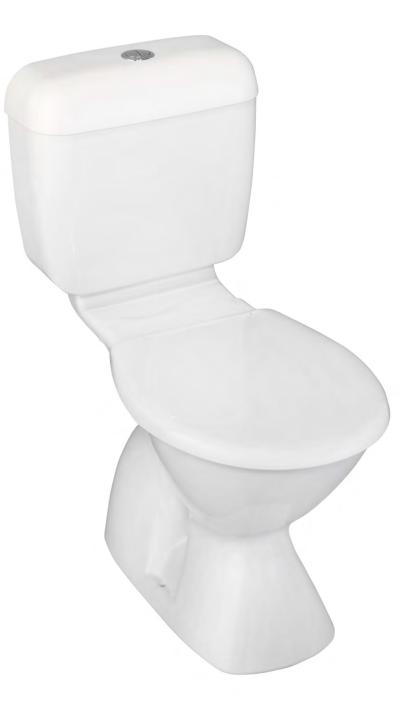

## Plastic 4.5/3 litre Dual Flush Cistern, **Seat and Connector Plate**

The Topaz suite features a compact design toilet suite with connector plate for ease of cleaning. The Topaz Smartflush cistern uses Caroma Smartflush technology to deliver a 4.5/3 litre dual flush toilet suite system. The Topaz Smartflush cistern is an integrated system comprising of cistern, seat and flush fitting connection plate which conceals the flush pipe and water connection. Due to the substantial water saving benefits achieved by the 4 star 4.5/3 litre dual flush system, the matched suites are suitable for multi purpose applications and can be used where authorised for septic installations.

| Cistern:               | A one piece injection moulded tank with a well fitting removable lid housing and<br>centrally positioned chrome push buttons.                                                                                                                                   |
|------------------------|-----------------------------------------------------------------------------------------------------------------------------------------------------------------------------------------------------------------------------------------------------------------|
| Cistern<br>Mechanism:  | The cistern incorporates a quiet inlet valve to reduce noise during the filling cycle. The dual flush outlet valve is operated by two clearly marked push buttons which offer the choice of half flush or full flush as required.                               |
| Inlet and<br>Overflow: | Inlet is in the RH position and is located on the underside of the cistern and is<br>interchangeable. Overflow is internal as standard, external overflow kit available.                                                                                        |
| Seat:                  | The Tasman Seat and connection plate is supplied with the Topaz Cistern.                                                                                                                                                                                        |
| Colours:               | White only.                                                                                                                                                                                                                                                     |
| Dimensions:            | All dimensions are in millimetres and are subject to normal manufacturing variations.<br>Caroma pursues a policy of continuing improvement in design and performance of its<br>products. The right is therefore reserved to vary specifications without notice. |