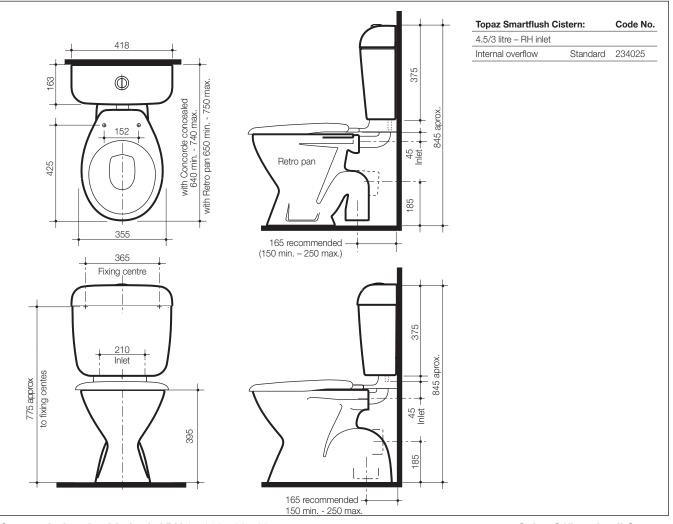

## Plastic 4.5/3 litre Dual Flush Cistern, **Seat and Connector Plate**

The Topaz suite features a compact design toilet suite with connector plate for ease of cleaning. The Topaz Smartflush cistern uses Caroma Smartflush technology to deliver a 4.5/3 litre dual flush toilet suite system. The Topaz Smartflush cistern is an integrated system comprising of cistern, seat and flush fitting connection plate which conceals the flush pipe and water connection. Due to the substantial water saving benefits achieved by the 4 star 4.5/3 litre dual flush system, the matched suites are suitable for multi purpose applications and can be used where authorised for septic installations.

| Cistern:               | A one piece injection moulded tank with a well fitting removable lid housing and<br>centrally positioned chrome push buttons.                                                                                                                                   |
|------------------------|-----------------------------------------------------------------------------------------------------------------------------------------------------------------------------------------------------------------------------------------------------------------|
| Cistern<br>Mechanism:  | The cistern incorporates a quiet inlet valve to reduce noise during the filling cycle. The dual flush outlet valve is operated by two clearly marked push buttons which offer the choice of half flush or full flush as required.                               |
| Inlet and<br>Overflow: | Inlet is in the RH position and is located on the underside of the cistern and is<br>interchangeable. Overflow is internal as standard, external overflow kit available.                                                                                        |
| Seat:                  | The Tasman Seat and connection plate is supplied with the Topaz Cistern.                                                                                                                                                                                        |
| Colours:               | White only.                                                                                                                                                                                                                                                     |
| Dimensions:            | All dimensions are in millimetres and are subject to normal manufacturing variations.<br>Caroma pursues a policy of continuing improvement in design and performance of its<br>products. The right is therefore reserved to vary specifications without notice. |