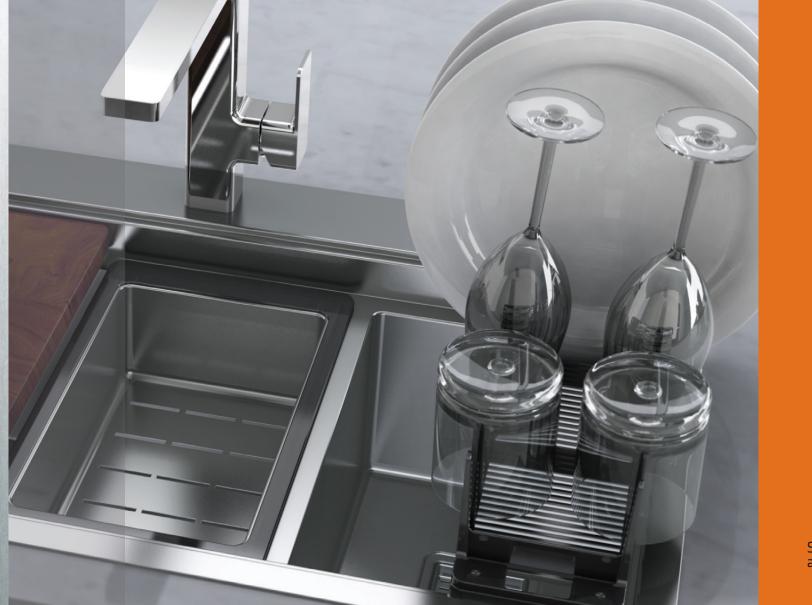

### The Chopping Board

Concealed by the stainless steel covers, the substantial timber chopping board fits on top of the bowls and slides horizontally to the desired position. Glide rails allow it to slide over the colander, and across the entire width of the sink, adding greater versatility and functionality to this integral work surface.

## An essential in food preparation for washing, rinsing and storing. A contemporary rectangular shape, the large colander, with its protective plastic surround, can also slide horizontally below the chopping board and sits easily both in or out of the bowl for ease of use. Constructed from heavy duty brushed stainless steel and food grade plastic, it resists rust

### **Dorf Epic Sink Mixer**

This tap is a statement in itself. The extended spout swivels 180° and provides more than standard reach over the bowls, while the concealed flush fitting aerator ensures the clean lines and smooth edge design remains uninterrupted. Adjustments can be made to the cartridge to reduce the water temperature and save energy without compromising performance, while the internal cartridge eliminates drips. WELS 4 star rated, 7.5L/min. Tap sold separately.