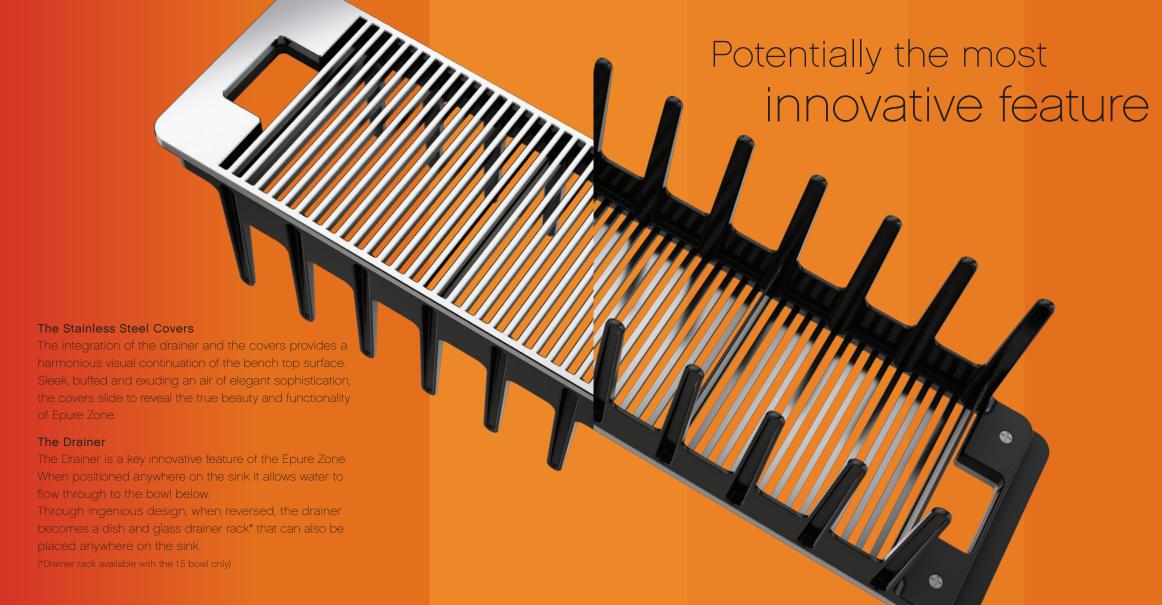

### Epure Zone opens up your entire bench space

The centre of the kitchen has always been the sink and Epure Zone adds new levels of functionality. The sink remains operational even with the stainless steel covers in place. The drainer, which also converts into a dish drainer rack,\* allows water from the tap to drain through to the bowls below. Remove the covers and the multi-level sliding feature allows the drainer, colander and chopping board to slide along the width of the sink, to be positioned wherever you decide. ('Available 1.5 bowl only)

### Deep, functional bowls

Reflecting the latest in design trends, the rectangular shaped bowls of Epure Zone are deep and generous, offering single and one and a half size options and a distinctive square basket waste. The 10mm internal corner radii ensure the bowls are easy to clean. Constructed from 100% recyclable, 1.2mm thick 304 stainless steel, it's hygienic, stain and odour resistant, offering commercial grade levels of performance.

### The Chopping Board

Concealed by the stainless steel covers, the substantial timber chopping board fits on top of the bowls and slides horizontally to the desired position. Glide rails allow it to slide over the colander, and across the entire width of the sink, adding greater versatility and functionality to this integral work surface.

## An essential in food preparation for washing, rinsing and storing. A contemporary rectangular shape, the large colander, with its protective plastic surround, can also slide horizontally below the chopping board and sits easily both in or out of the bowl for ease of use. Constructed from heavy duty brushed stainless steel and food grade plastic, it resists rust