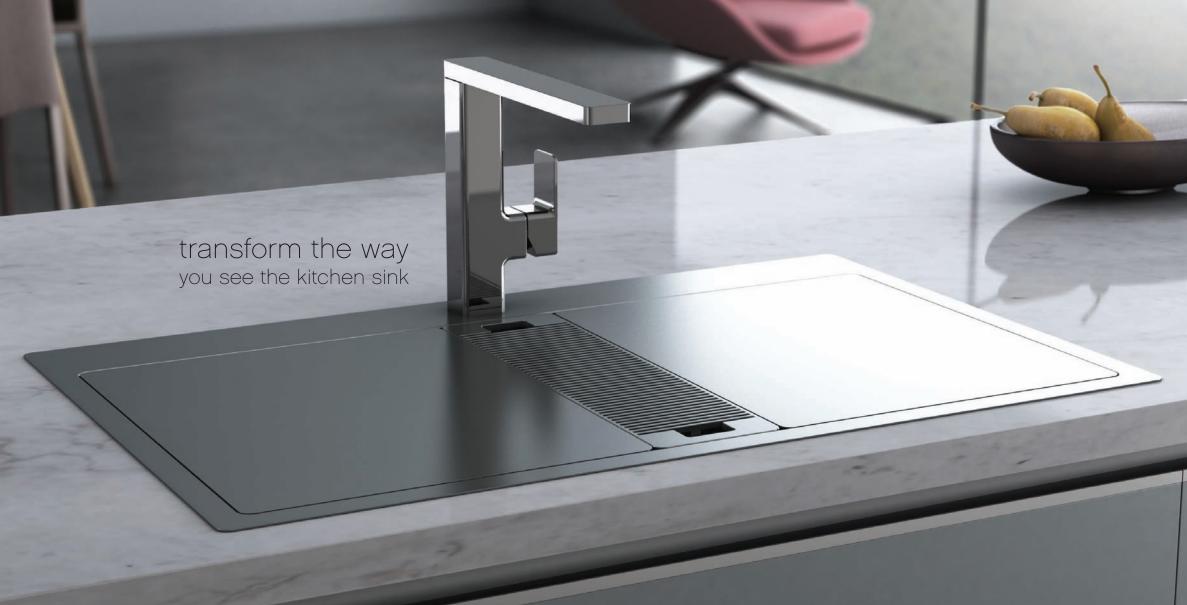

### Epure Zone opens up your entire bench space

The centre of the kitchen has always been the sink and Epure Zone adds new levels of functionality. The sink remains operational even with the stainless steel covers in place. The drainer, which also converts into a dish drainer rack,\* allows water from the tap to drain through to the bowls below. Remove the covers and the multi-level sliding feature allows the drainer, colander and chopping board to slide along the width of the sink, to be positioned wherever you decide. ('Available 1.5 bowl only)

### Beautiful, functional

It began with an insight into the role of the sink in the contemporary home. With our increasing reliance on dishwashers, the sink is no longer just the place to wash dishes. The sink in the modern kitchen has become the focal point for food preparation. It's in this role that the true impact and benefits of Epure Zone can be

### Deep, functional bowls

Reflecting the latest in design trends, the rectangular shaped bowls of Epure Zone are deep and generous, offering single and one and a half size options and a distinctive square basket waste. The 10mm internal corner radii ensure the bowls are easy to clean. Constructed from 100% recyclable, 1.2mm thick 304 stainless steel, it's hygienic, stain and odour resistant, offering commercial grade levels of performance.

### **Dorf Epic Sink Mixer**

This tap is a statement in itself. The extended spout swivels 180° and provides more than standard reach over the bowls, while the concealed flush fitting aerator ensures the clean lines and smooth edge design remains uninterrupted. Adjustments can be made to the cartridge to reduce the water temperature and save energy without compromising performance, while the internal cartridge eliminates drips. WELS 4 star rated, 7.5L/min. Tap sold separately.