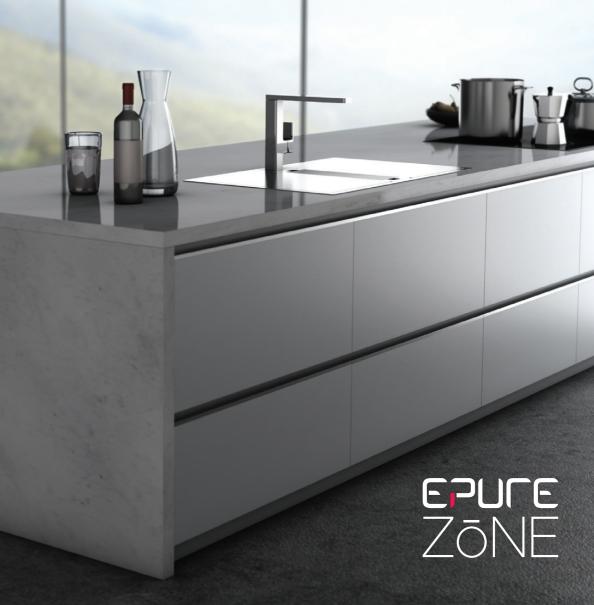

# the latest advance in the transformation of the domestic space

Our designers have created an innovative and leading edge solution that takes the sink into the future and challenges our preconceptions of what a kitchen sink can be.

### Epure Zone opens up your entire bench space

The centre of the kitchen has always been the sink and Epure Zone adds new levels of functionality. The sink remains operational even with the stainless steel covers in place. The drainer, which also converts into a dish drainer rack,\* allows water from the tap to drain through to the bowls below. Remove the covers and the multi-level sliding feature allows the drainer, colander and chopping board to slide along the width of the sink, to be positioned wherever you decide. ('Available 1.5 bowl only)