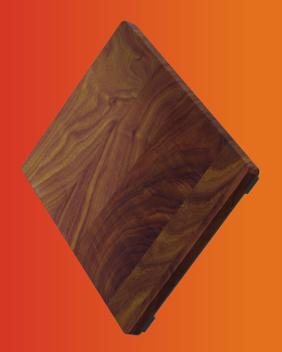

### The Chopping Board

Concealed by the stainless steel covers, the substantial timber chopping board fits on top of the bowls and slides horizontally to the desired position. Glide rails allow it to slide over the colander, and across the entire width of the sink, adding greater versatility and functionality to this integral work surface.