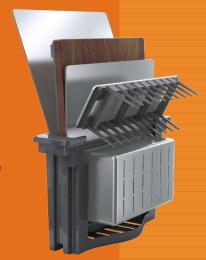

### Epure Zone opens up your entire bench space

The centre of the kitchen has always been the sink and Epure Zone adds new levels of functionality. The sink remains operational even with the stainless steel covers in place. The drainer, which also converts into a dish drainer rack,\* allows water from the tap to drain through to the bowls below. Remove the covers and the multi-level sliding feature allows the drainer, colander and chopping board to slide along the width of the sink, to be positioned wherever you decide. ('Available 1.5 bowl only)

### The Caddy

There are times when the accessories may need to be stowed and our designers have developed a unique solution; a caddy that helps to organise all accessories in one simple storage and carrying device.