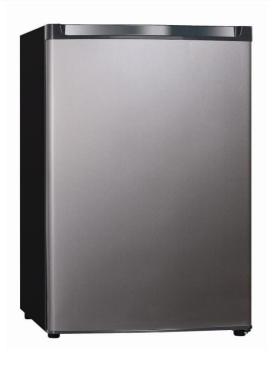

# Code - E115SX Stainless Steel Bar Fridge

#### **FEATURES**

- + 115L Gross Storage (92L Storage/ 14L Chiller)
- + Compressor Quiet Cooling Control
- + 3 Door racks & 1 Glass Shelf
- + Large transparent veg & fruit drawer
- + 10 Amp Plug Supplied
- + Stylish black body with stainless steel door
- + Reversible Door