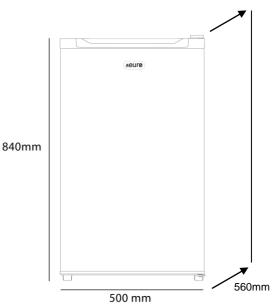

f and unplug the appliance from the outlet before cleaning
- Remove the shelf and wipe down, only replace the shelf after the interior of the fridge has been completely cleaned
- Wipe the inside and outside of the refrigerator with a damp cloth, using lukewarm water.
- If the refrigerator is very dirty a natural detergent may be used.
- Do not use other types of detergents, cleaners and abrasive powders that may contain chemicals which could harm the surface of the refrigerator

## **ELECTRICAL REQUIREMENTS:**

Bar refrigerator is supplied with 10amp plug & cord.

**GROSS WEIGHT**: 27 kg **NET WEIGHT**: 25 kg

**MODEL:** E115SX

TOTAL GROSS VOLUME: 115L
TOTAL NET VOLUME: 106L

RATED VOLTAGE / RANGE: 220 - 240V/50Hz

ENERGY RATING: 1 STAR RATING (0.808KW/ 24H)

#### **PRODUCT DIMENSIONS**