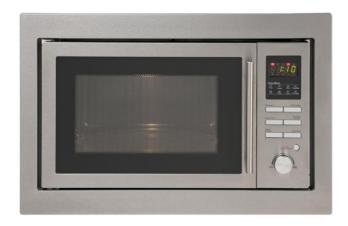

# Code E28MTKSS - 28L Microwave Oven/Grill

## **FEATURES**

- + 28L digital stainless steel microwave oven/grill
- + control panel key press
- + Stainless steel front and trim kit
- + 5 microwave power levels
- + 95 minute timer
- + Lock out function for children
- + Auto cook menu and defrost
- + grill function 1000w
- + Microwave and trim kit used for built in purposes only.