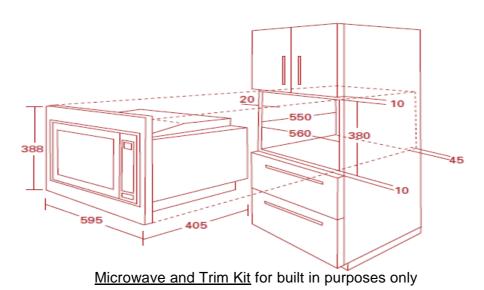

# **PRODUCT DIMENSIONS**

## **FEATURES**

- + 28L digital stainless steel microwave oven/grill
- + control panel key press
- + Stainless steel front and trim kit
- + 5 microwave power levels
- + 95 minute timer
- + Lock out function for children
- + Auto cook menu and defrost
- + grill function 1000w
- + Microwave and trim kit used for built in purposes only.