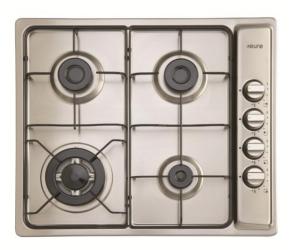

# Code EPZ3WGSX - 60cm Gas Cooktop + Wok

#### **FEATURES**

- + 3 gas burners + triple ring wok burner with side control knobs
- + One piece hob for ideal cleaning
- + 1 touch electric ignition
- + Non-slip trivets
- + Natural gas or LPG (jets included)
- + Stainless Steel cooktop

(REAR LEFT) SEMI RAPID BURNER: 7.1 MJ/h (REAR RIGHT) SEMI RAPID BURNER: 7.1 MJ/h (FRONT LEFT) ULTRA RAPID WOK BURNER: 14.5 MJ/h

(FRONT RIGHT)AUXILIARY BURNER: 4.1 MJ/h

GAS RATED PRESSURE LPG GAS: 2.7 kPa
GAS RATED PRESSURE NATURAL GAS: 1.00 kPa