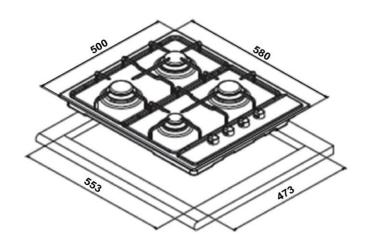

are standard with this cook top and removable for easy cleaning.

#### **IDEAL CLEANING**

Cook top surface all in a "one piece hob setting" which makes cleaning the cook top a simple, non-time consuming activity.

**ELECTRICAL REQUIREMENTS** 10 amp plug

VOLTAGE: 240V FREQUENCY: 50HZ

#### **FEATURES**

- + 3 gas burners + triple ring wok burner with side control knobs
- + One piece hob for ideal cleaning
- + 1 touch electric ignition
- + Non-slip trivets
- + Natural gas or LPG (jets included)
- + Stainless Steel cooktop

(REAR LEFT) SEMI RAPID BURNER: 7.1 MJ/h (REAR RIGHT) SEMI RAPID BURNER: 7.1 MJ/h (FRONT LEFT) ULTRA RAPID WOK BURNER: 14.5 MJ/h

(FRONT RIGHT)AUXILIARY BURNER: 4.1 MJ/h

GAS RATED PRESSURE LPG GAS: 2.7 kPa
GAS RATED PRESSURE NATURAL GAS: 1.00 kPa

# PRODUCT DIMENSIONS



## **OPTIONAL ACCESSORIES**

Code: EWET Enamel Wok Support Trivet