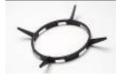

## **IDEAL CLEANING**

Cook top surface all in a "one piece hob setting" which makes cleaning the cook top a simple, non-time consuming activity.

**ELECTRICAL REQUIREMENTS** 10 amp plug

VOLTAGE: 240V FREQUENCY: 50HZ

#### **FEATURES**

- + 3 gas burners + triple ring wok burner with side control knobs
- + One piece hob for ideal cleaning
- + 1 touch electric ignition
- + Non-slip trivets
- + Natural gas or LPG (jets included)
- + Stainless Steel cooktop

(REAR LEFT) SEMI RAPID BURNER: 7.1 MJ/h (REAR RIGHT) SEMI RAPID BURNER: 7.1 MJ/h (FRONT LEFT) ULTRA RAPID WOK BURNER: 14.5 MJ/h

(FRONT RIGHT)AUXILIARY BURNER: 4.1 MJ/h

GAS RATED PRESSURE LPG GAS: 2.7 kPa
GAS RATED PRESSURE NATURAL GAS: 1.00 kPa

# PRODUCT DIMENSIONS



## **OPTIONAL ACCESSORIES**

Code: EWET Enamel Wok Support Trivet