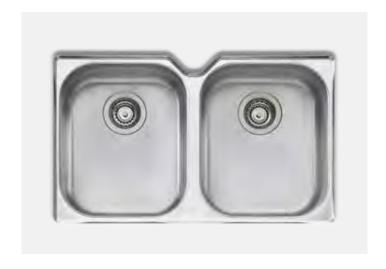

## **Description**

Double bowl undermount sink

## **Sink Size**

770W x 480H

## **Main Bowl**

330W x 400H x 180D / 21L