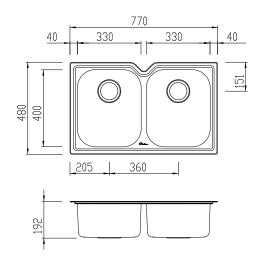

## **Sink Size**

770W x 480H

## **Main Bowl**

330W x 400H x 180D / 21L

## **Main Bowl**

330W x 400H x 180D / 21L

| Construction            | 2 piece, bowls & drainer seam welded                    |
|-------------------------|---------------------------------------------------------|
| Material                | 304 grade, 18/10 polished stainless steel (0.8mm thick) |
| Installation            | Undermount recommended.                                 |
| Fixings                 | n/a                                                     |
| <b>Cut Out Template</b> | oliverisinks.com                                        |
| Min Cabinet Size        | 800mm                                                   |
| Tap holes               | n/a                                                     |
| Waste fittings          | 2 x 90mm basket wastes included                         |
| Overflow                | Not available                                           |
| Carton Size             | 837 x 547 x 237mm                                       |
| Weight                  | 6.0kg                                                   |
|                         |                                                         |