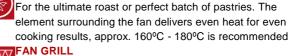

#### **FULL GRILL**

Full grill is the perfect option for quick grilling. Toast your favourite meals or finish off the tops of your recipes.