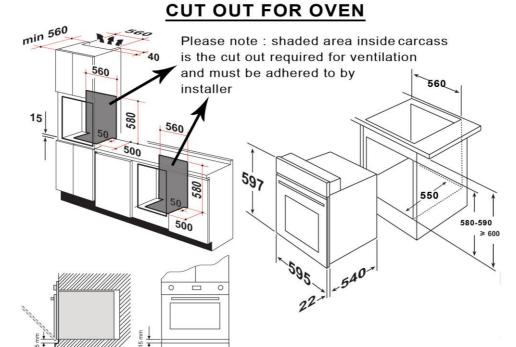

#### **POWER CONSUMPTION: 2.1 KW**

**OVEN CAPACITY:** 64L Oven volume capacity **INSTALLATION:** Oven requires 10 amps.